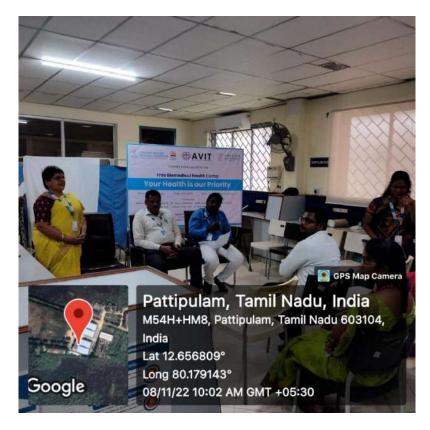

## **EVENT DETAILS**

Department of Biomedical Engineering in association with School of Allied health sciences and Lorem Regenesis , AVIT organized a Free Biomedical Heath camp on "Your Health is our Priority "on 08.11.2022. The event was inaugurated by Dr.G.Selvakumar , Principal , AVIT . Dr.L.K.Hema HOD/BME welcomed the gathering and also briefed the importance of general health check ups , biomedical contribution in the field of healthcare . Dr.G.Selvakumar , Principal enlightened the various opportunities available to Biomedical students and asked the students to be involved in many such activities . On the onset Dr.L.Prabhu , Vice principal , Admin , encouraged and motivated the students with involve many such initiatives . He also briefed about the various opportunities that the students an avail in our institution for the career development .

## EVENT GALLERY

Fig 1 : Inaguration of the camp

Fig 2 : Blood group testing

Fig 3 : Manual BP measurement

Fig 4 : Physiotherapy Treatment

Fig 5 : BMI Analysis