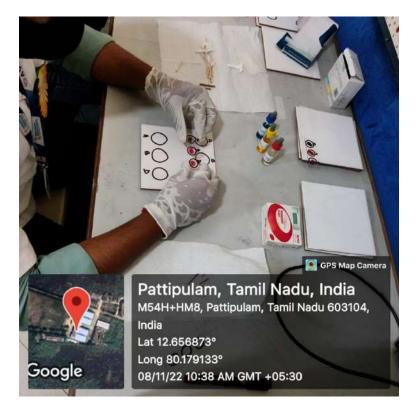

The services that was provided in the camp are listed below :

- 1. BMI analysis Obesity and nutrition management
- 2. Blood Pressure Manual and Automatic
- 3. Pulse rate
- 4. Heart rate
- 5. SpO2 measurement
- 6. ECG
- 7. Diabetes Test
- 8. Blood Group Testing
- 9. Physiotherapy

## EVENT GALLERY

Fig 1 : Inaguration of the camp

Fig 2 : Blood group testing

Fig 3 : Manual BP measurement

Fig 4 : Physiotherapy Treatment

Fig 5 : BMI Analysis