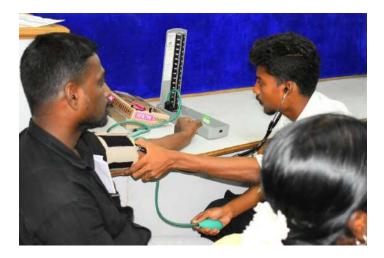

The services that was provided in the camp are listed below :

- 1. BMI analysis Obesity and nutrition management
- 2. Blood Pressure Manual and Automatic
- 3. Pulse rate
- 4. Heart rate
- 5. SpO2 measurement
- 6. ECG
- 7. Diabetes Test
- 8. Blood Group Testing
- 9. Physiotherapy

## EVENT GALLERY

Fig 1 : Inaguration of the camp

Fig 2 : Blood group testing

Fig 3 : Manual BP measurement

Fig 4 : Physiotherapy Treatment

Fig 5 : BMI Analysis